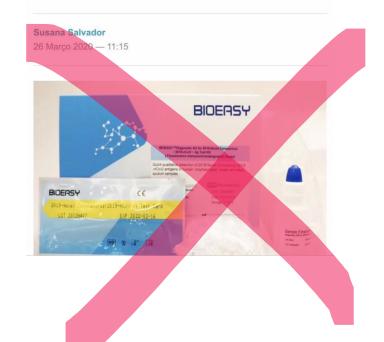

#### Testes rápidos chineses comprados por Espanha não são eficazes, denunciam laboratórios

O nível de sensibilidade dos testes é de 30% e não superior a 80% como alega o fabricante, pelo que laboratórios espanhóis defendem que não devem ser usados. China explica que empresa em causa não tem licença oficial para vender os seus produtos.