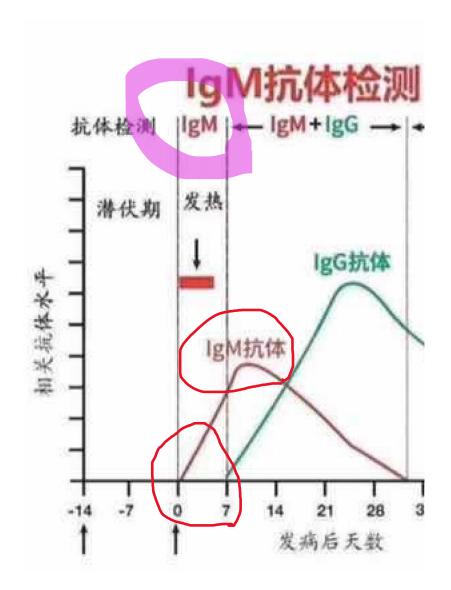

# We analyze the reasons for the high error rate

- No qualified manufacturer registered by Chinese government certification!
- It must be inaccurate to choose the later IgG test kit or the auxiliary post diagnosis verification test kit as the infection verification in the first 0-7 days!!!
- Because there is only IgM in 0-7 days. Using IgG or IgM + IgG test kit, the error value is very large!!

### Illustration

- There is only IgM in 0-7 days. How can I get it with the IgG test kit?
- There is only IgM in 0-7 days. How to measure it with the test kit of IgG + IgM? The concentration of the test agent is dispersed! The amount of IgG virus is small!
- The best way is to test IgM first in 0-7 days and then again in 7 days. Because IgM is at its peak after 7 days!!
- Both tests are not positive. Congratulations for not infecting!!