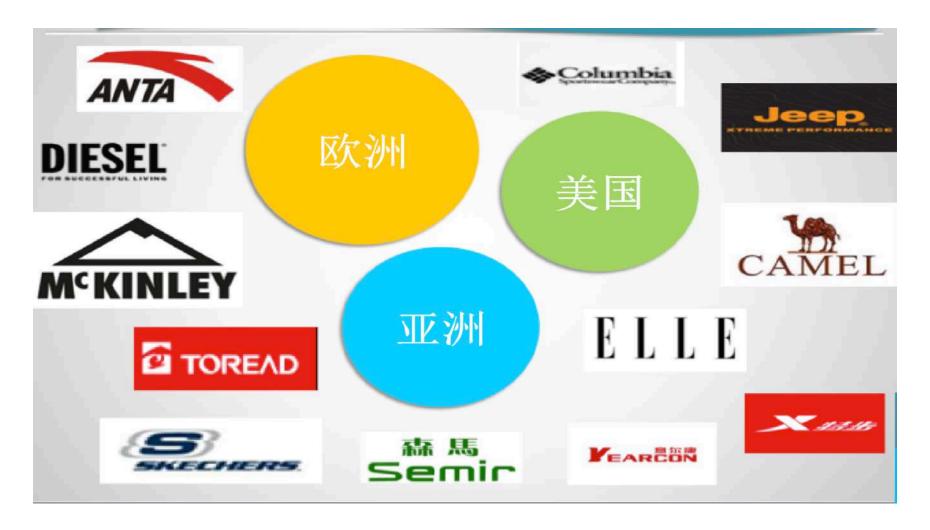

### Sanlian



#### **About Us**

- Sanlian was founded in 1998 and is located in Yongtai Town, Fuzhou City, Fujian Province, China.
- 2001 moved to Mayang Industry Park in Yongtai Town.
- Company facilities area of over 19,160 square meters.
- Sanlian is one of the largest local garment companies, covering product design, development and production.
- Employee: 2,000 people

### **Facilities**



# Quality & Social Compliance

ISO 9001:2015 certification

BSCI (Business Social Compliance Initiative)

#### **Brands**



#### **Products**

- Outdoor skiwear for adults/children
- Down jackets/pants for men/women
- Casual wear, padded jackets, boardshorts & running shorts/tops,
- Fitness/gym compression jerseys and tights,
- Yoga pants/tank tops, and cycling jerseys/ shorts.

# **Products**



# **Products**



## Mask production line

 Production capacity is upto one million mask per day.