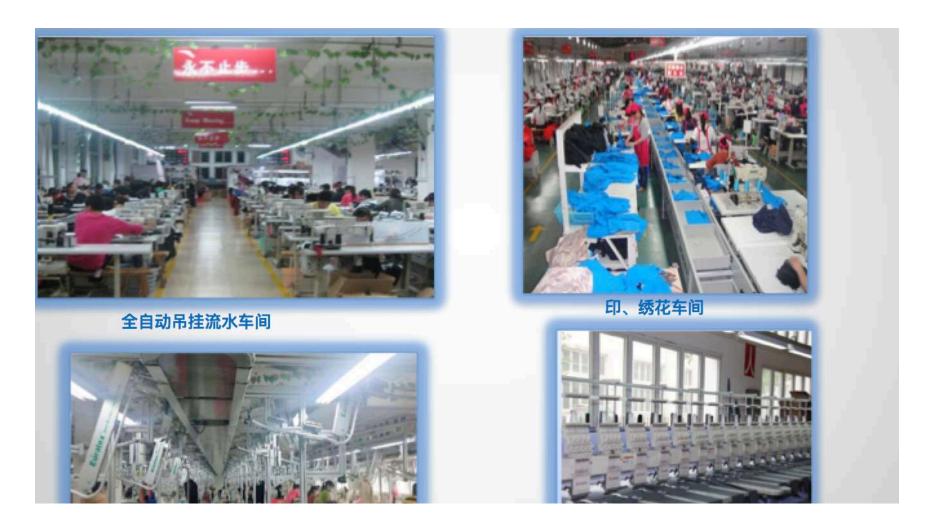

### Sanlian



#### **About Us**

- Sanlian was founded in 1998 and is located in Yongtai Town, Fuzhou City, Fujian Province, China.
- 2001 moved to Mayang Industry Park in Yongtai Town.
- Company facilities area of over 19,160 square meters.
- Sanlian is one of the largest local garment companies, covering product design, development and production.
- Employee: 2,000 people

### **Facilities**



# Quality & Social Compliance

ISO 9001:2015 certification

BSCI (Business Social Compliance Initiative)

#### **Brands**



#### **Products**

- Outdoor skiwear for adults/children
- Down jackets/pants for men/women
- Casual wear, padded jackets, boardshorts & running shorts/tops,
- Fitness/gym compression jerseys and tights,
- Yoga pants/tank tops, and cycling jerseys/ shorts.

# **Products**



# **Products**



## Mask production line

 Production capacity is upto one million mask per day.